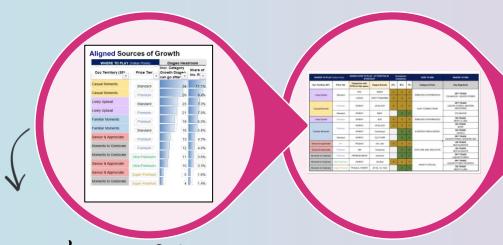

## Battlegrounds - Prioritization Model

2 Trade Strategy

In which Channels DIAGEO is going to develop and maximize all those opportunities?

Which are the main occasions, segments and brands that will help us to build DIAGEO ambition for the next 3 years?

### 3 Battlegrounds Priorization

### Based on:

- a) How this occasion will growth in the future? 20%
- b) How big is the opportunity that DIAGEO will have, based on the RTW of this brands? 80%

## CCA Battlegrounds -

| 0           |                         |
|-------------|-------------------------|
| FY25 - FY27 | ) - Scale Of Priorities |

|                                                                 | W                      | /HAT?                                        | -> ( | HOW?                                                               | $\longrightarrow$ | WHERE?                       |
|-----------------------------------------------------------------|------------------------|----------------------------------------------|------|--------------------------------------------------------------------|-------------------|------------------------------|
| Battleground-Ocassion                                           | Incremental Value 2027 | Incr. Category Growth<br>Diageo can go after | RKG  | Leading Brands                                                     | Leading Brands    |                              |
| High Energy Moments -Lively Upbeat Moments                      | \$ 214,846             | \$ 40,134                                    | 1    | BUCHANAN'S. TWO SOULS THE SELECTION OF SMIRNORS ICE                | GUINNESS          | OFF Trade Trade Trade        |
| Easy social -Casual Moments to Connect with Others              | \$ 158,375             | \$ 28,120                                    | 2    | Black & White.  Commercial Role (TS)                               | JOHNNIE WALKER    | OFF ON Trade TTT             |
| Boost Premium Moments -Casual Moments to Connect with Others    | \$ 104,435             | \$ 26,810                                    | 3    | Old Parr Johnnie Walker.                                           |                   | OFF ON Trade Trade           |
| Own Celebration Moments -Special Moments to Celebrate & Impress | \$ 94,125              | \$ 24,434                                    | 4    | JOHNNIE WALKER.  GOLD LABEL RESERVE.  JOHNNIE WALKER.  Blue Label. | DonJulio<br>1942  | OFF ON Trade Reserve Reserve |
| Boost Premium Moments -Moments to Savour & Appreciate           | \$ 45,280              | \$ 17,408                                    | 5    | DonJulio WORLD                                                     |                   | ON Trade TTT Reserve         |
| Boost Premium Moments -Familiar Moments to Unwind & Chill Out   | \$ 84,820              | \$ 16,122                                    | 6    | Old Parr Johnnie Walker.                                           | CASAMIGOS         | OFF ON Trade Trade           |
| Easy social -Moments to Savour & Appreciate                     | \$ 28,672              | \$ 7,454                                     | 7    | Tangueray                                                          |                   | ON Trade TTT                 |
| Easy social -Familiar Moments to Unwind & Chill Out             | \$ 52,931              | \$ 6,006                                     | 8    | Old Parr                                                           |                   | 7777                         |