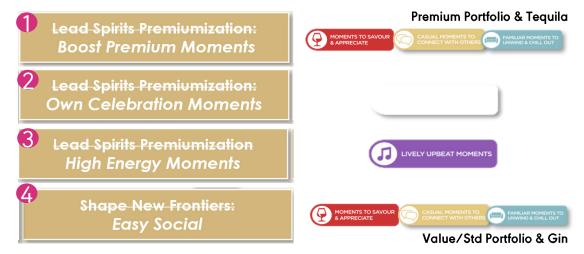

## CCA Domestic - Bottlegrounds Summary

| Strategic Pillar                                    | Boosi                                                                                                                                                                                                                                                         | Premium Mom         | ents                   | Own Cel                                                                                                       | ebration Moments                                                                                                                                                                                                | High En       | ergy Mon | nents                                                                                                                                                                                                                                                    |                  | Easy Social            |           |
|-----------------------------------------------------|---------------------------------------------------------------------------------------------------------------------------------------------------------------------------------------------------------------------------------------------------------------|---------------------|------------------------|---------------------------------------------------------------------------------------------------------------|-----------------------------------------------------------------------------------------------------------------------------------------------------------------------------------------------------------------|---------------|----------|----------------------------------------------------------------------------------------------------------------------------------------------------------------------------------------------------------------------------------------------------------|------------------|------------------------|-----------|
| BATTLEGROUND                                        | Grow Premium & above ahead of Total Spirits by trading up from mainstream and std TBA into Premium Spirits at Savour & Appreciate, Familiar and Casual moments occasions, leading the experience at home in Off-trade & E-commerce and aspiration in Ontrade. |                     |                        | Positioning our b<br>consumers, educ<br>choose our Premiu<br>Beer vs other opti<br>leading the exper<br>aspir | Recruit from Beer and local spirits by<br>owning Lively get-togethers moments with<br>Premium & STD Spirits and RTD , focusing<br>on the On-trade by increasing penetration<br>within Lively Upbeat occasions . |               |          | Increase Market Share within TBA by offering attractive, tasty simple drinks, suitable for Easy Social occasions through Value & PremiumSpirits, while increasing mental & physical availability and educating consumers across top beer & Rum channels. |                  |                        |           |
| When?                                               | Casual Moments                                                                                                                                                                                                                                                | Familiar<br>Moments | Savour &<br>Appreciate | Mome                                                                                                          | nts to Celebrate                                                                                                                                                                                                | Lively Upbeat |          | Casual Moments                                                                                                                                                                                                                                           | Familiar Moments | Savour &<br>Appreciate |           |
| Incr. Category<br>Growth Diageo can<br>go after *** | \$                                                                                                                                                                                                                                                            |                     | 60,339.50              | \$                                                                                                            | 24,433.51                                                                                                                                                                                                       | \$            |          | 40,133.71                                                                                                                                                                                                                                                | \$               |                        | 41,580.45 |
| RKG                                                 |                                                                                                                                                                                                                                                               | 1.0                 |                        |                                                                                                               | 3.0                                                                                                                                                                                                             |               |          |                                                                                                                                                                                                                                                          | 2.0              |                        |           |
| What?                                               | Pre                                                                                                                                                                                                                                                           | mium Whisky & Tequi | a                      | Premium+ & SI                                                                                                 | Premium & STD Spirits and RTD                                                                                                                                                                                   |               |          |                                                                                                                                                                                                                                                          |                  |                        |           |
| With?<br>-Leading Brand-                            | Page 1                                                                                                                                                                                                                                                        |                     | (Giphu                 |                                                                                                               | J. M.                                                                                                                                                                                                           |               |          | ICE                                                                                                                                                                                                                                                      | Figure 1         |                        | LLAY II.  |
| Investment                                          |                                                                                                                                                                                                                                                               |                     |                        |                                                                                                               | A&F                                                                                                                                                                                                             | P+TS          |          | ***************************************                                                                                                                                                                                                                  |                  |                        |           |